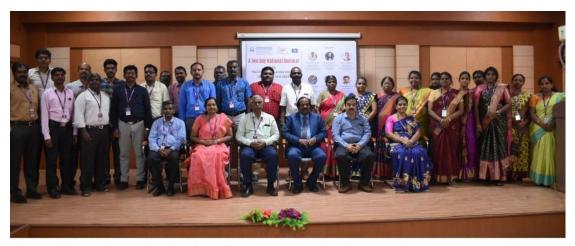

#### **REPORT ON**

A Two day National Seminar
On

#### "NATIONAL EDUCATION POLICY"

(18.11.2022 - 19.11.2022)

# Sponsored By Indian Council of Social Science Research (ICSSR) Under the Celebration of Azadi Ka Amrit Mahotsay

|                                                                | TABLE OF CONTENTS                                                          |             |  |
|----------------------------------------------------------------|----------------------------------------------------------------------------|-------------|--|
| S.No.                                                          | Contents                                                                   | Page<br>No. |  |
| 1.                                                             | Theme of the Seminar                                                       | 03          |  |
| 2.                                                             | Invitation & Schedule                                                      | 05          |  |
| 3.                                                             | The List of the Actual Participants of the seminar                         | 08          |  |
| 4.                                                             | The exact titles & presenters of each of the session                       | 13          |  |
| 5.                                                             | Write-up and proceedings on seminar                                        | 16          |  |
|                                                                | Session 1                                                                  |             |  |
|                                                                | National Education Policy:2020 – Key Strengths                             | 20          |  |
|                                                                | -Dr.Sasikanta Dash                                                         |             |  |
|                                                                | Session 2                                                                  |             |  |
|                                                                | National Education Policy:2020 – Challenges                                | 21          |  |
| Day 1                                                          | Dr. Divya Tanwar                                                           |             |  |
| 18.11.22                                                       | Session 3                                                                  |             |  |
|                                                                | Transforming Culture of Assessment                                         | 22          |  |
|                                                                | Dr.R.L.Josephine                                                           |             |  |
|                                                                | Session 4                                                                  |             |  |
|                                                                | Role of Technology in Education                                            | 23          |  |
|                                                                | Dr.D.Srinivasan                                                            |             |  |
|                                                                | Session 5                                                                  |             |  |
|                                                                | Empowerment of Teacher and School Leadership                               | 24          |  |
|                                                                | Dr.P. Muruganantham                                                        |             |  |
| Day 2                                                          | Session 6                                                                  |             |  |
| 19.11.22                                                       | Scope for Integrated and Collaborative Research, IPRand Start-Ups          | 25          |  |
|                                                                | - Dr.Maheswaran Mani                                                       |             |  |
|                                                                | Session 7                                                                  |             |  |
|                                                                | Structural and Institutional Reforms in HigherEducation                    | 26          |  |
|                                                                | - Dr.M.Krishnan                                                            |             |  |
| 6.                                                             | A note on the contribution of the seminar to the existing body of research | 32          |  |
| 7. Photo gallery , Newspaper Report (GEOTAGGED Seminar Photos) |                                                                            |             |  |