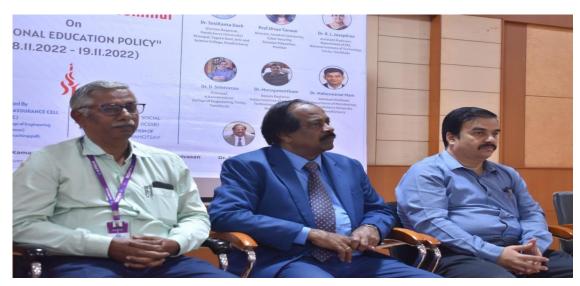

Chairman

Principal

| Day 1 : 18.11.2022               |   |                                        |  |
|----------------------------------|---|----------------------------------------|--|
| 1. Prayer Song                   | : | College Choir                          |  |
| 2. Lighting the Kuthuvilakku     | : | Dignitaries on Dias                    |  |
| 3. Welcome Address               | : | Dr. R.Kamaraj, COE/KRCE                |  |
| 4. Seminar Introduction          | : | Dr.K.Priyadarshini, Professor/ECE      |  |
| 5. Felicitation Address          | : | Dr.D.Srinivasan, Principal/KRCE        |  |
| 6. Inaugural Address             |   | Dr.S.Kuppusamy, Executive              |  |
|                                  | • | Director/KRGI                          |  |
|                                  |   | Dr.Sasikanta Dash,                     |  |
| Session 1                        |   | (Former Registrar, Pondicherry         |  |
| (National Education Policy:2020  |   | University)                            |  |
| <ul><li>Key Strengths)</li></ul> |   | Principal,                             |  |
|                                  | • | Tagore Govt.Arts and Science College,  |  |
|                                  |   | Pondicherry.                           |  |
| Session 2                        |   | Prof. Divya Tanwar, Director,Sanskriti |  |
| (National Education Policy:2020  |   | University,                            |  |
| <ul><li>– Challenges)</li></ul>  | : | Cyber Security, Somaiya Vidyavihar,    |  |
|                                  |   | Mumbai                                 |  |
|                                  |   | Dr.R.L.Josephine, Assistant Professor, |  |
| Session 3 (Transforming          |   | Department of EEE,                     |  |
| Culture of                       |   | National Institute of Technology,      |  |
| Assessment)                      | • | Trichy.                                |  |
| Session 4                        |   | Dr.D.Srinivasan,Principal,             |  |
| (Role of Technology inEducation) |   | K.Ramakrishnan College Of Engineering, |  |
|                                  | : | Trichy.                                |  |
|                                  |   |                                        |  |

| Day 2 : 19.11.2022                                                                  |   |                                                                                                                 |  |
|-------------------------------------------------------------------------------------|---|-----------------------------------------------------------------------------------------------------------------|--|
| Session 5<br>(Empowerment of Teacher andSchool<br>Leadership)                       | : | Dr. MurugananthamDeputy Registrar,<br>Indian Institute of Information Technology,<br>Kalyani, West Bengal,India |  |
| Session 6<br>(Scope for Integrated and Collaborative<br>Research, IPR andStart-ups) | : | Dr. Maheswaran Mani, Assistant Professor, Department of Microbiology, Pondicherry University, Pondicherry.      |  |
| Session 7<br>(Structural and Institutional Reforms in<br>Higher Education)          | : | Prof.Dr.M.Krishnan M.Sc.,Ph.D The Hon'ble Vice-<br>Chancellor, Central University of Tamil Nadu,<br>Thiruvarur  |  |
| Vote of Thanks                                                                      | : | Dr.K.Priyadarshini, Professor/ECE                                                                               |  |
| National Anthem                                                                     | : | College Choir                                                                                                   |  |