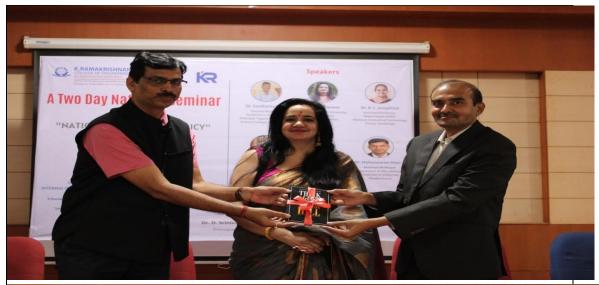

#### **ATwo Day National Seminar**

On

"NATIONAL EDUCATION POLICY" (18.11.2022 - 19.11.2022)

OFFLINE MODE

## Organized By INTERNAL QUALITY ASSURANCE CELL (IQAC)

K.Ramakrishnan College of Engineering (Autonomous) Samayapuram, Tiruchirappalli.

SPONSORED BY
INDIAN COUNCIL OF SOCIAL SCIENCE
RESEARCH (ICSSR)
UNDER THE CELEBRATION OF
AZADI KA AMRIT MAHOTSAV