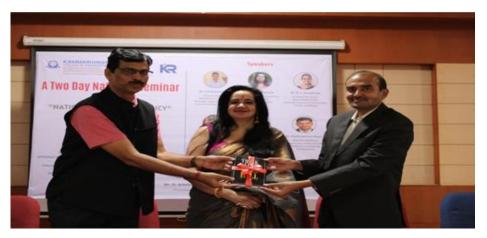

Chairman

Principal

| Day 1 : 18.11.2022               |   |                                        |  |
|----------------------------------|---|----------------------------------------|--|
| 1. Prayer Song                   | : | College Choir                          |  |
| 2. Lighting the Kuthuvilakku     | : | Dignitaries on Dias                    |  |
| 3. Welcome Address               | : | Dr. R.Kamaraj, COE/KRCE                |  |
| 4. Seminar Introduction          | : | Dr.K.Priyadarshini, Professor/ECE      |  |
| 5. Felicitation Address          | : | Dr.D.Srinivasan, Principal/KRCE        |  |
| 6. Inaugural Address             |   | Dr.S.Kuppusamy, Executive              |  |
|                                  | • | Director/KRGI                          |  |
|                                  |   | Dr.Sasikanta Dash,                     |  |
| Session 1                        |   | (Former Registrar, Pondicherry         |  |
| (National Education Policy:2020  |   | University)                            |  |
| <ul><li>Key Strengths)</li></ul> |   | Principal,                             |  |
|                                  | • | Tagore Govt.Arts and Science College,  |  |
|                                  |   | Pondicherry.                           |  |
| Session 2                        |   | Prof. Divya Tanwar, Director,Sanskriti |  |
| (National Education Policy:2020  |   | University,                            |  |
| <ul><li>– Challenges)</li></ul>  | : | Cyber Security, Somaiya Vidyavihar,    |  |
|                                  |   | Mumbai                                 |  |
|                                  |   | Dr.R.L.Josephine, Assistant Professor, |  |
| Session 3 (Transforming          |   | Department of EEE,                     |  |
| Culture of                       |   | National Institute of Technology,      |  |
| Assessment)                      | • | Trichy.                                |  |
| Session 4                        |   | Dr.D.Srinivasan,Principal,             |  |
| (Role of Technology inEducation) |   | K.Ramakrishnan College Of Engineering, |  |
|                                  | : | Trichy.                                |  |
|                                  |   |                                        |  |