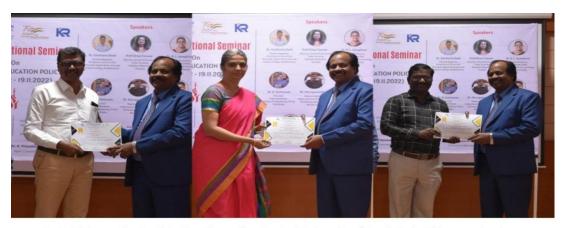

#### **REPORT ON**

A Two day National Seminar
On

#### "NATIONAL EDUCATION POLICY"

(18.11.2022 - 19.11.2022)

# Sponsored By Indian Council of Social Science Research (ICSSR) Under the Celebration of Azadi Ka Amrit Mahotsay

|                                                                | TABLE OF CONTENTS                                                          |             |  |
|----------------------------------------------------------------|----------------------------------------------------------------------------|-------------|--|
| S.No.                                                          | Contents                                                                   | Page<br>No. |  |
| 1.                                                             | Theme of the Seminar                                                       | 03          |  |
| 2.                                                             | Invitation & Schedule                                                      | 05          |  |
| 3.                                                             | The List of the Actual Participants of the seminar                         | 08          |  |
| 4.                                                             | The exact titles & presenters of each of the session                       | 13          |  |
| 5.                                                             | Write-up and proceedings on seminar                                        | 16          |  |
|                                                                | Session 1                                                                  |             |  |
|                                                                | National Education Policy:2020 – Key Strengths                             | 20          |  |
|                                                                | -Dr.Sasikanta Dash                                                         |             |  |
|                                                                | Session 2                                                                  |             |  |
|                                                                | National Education Policy:2020 – Challenges                                | 21          |  |
| Day 1                                                          | Dr. Divya Tanwar                                                           |             |  |
| 18.11.22                                                       | Session 3                                                                  |             |  |
|                                                                | Transforming Culture of Assessment                                         | 22          |  |
|                                                                | Dr.R.L.Josephine                                                           |             |  |
|                                                                | Session 4                                                                  |             |  |
|                                                                | Role of Technology in Education                                            | 23          |  |
|                                                                | Dr.D.Srinivasan                                                            |             |  |
|                                                                | Session 5                                                                  |             |  |
|                                                                | Empowerment of Teacher and School Leadership                               | 24          |  |
|                                                                | Dr.P. Muruganantham                                                        |             |  |
| Day 2                                                          | Session 6                                                                  |             |  |
| 19.11.22                                                       | Scope for Integrated and Collaborative Research, IPRand Start-Ups          | 25          |  |
|                                                                | - Dr.Maheswaran Mani                                                       |             |  |
|                                                                | Session 7                                                                  |             |  |
|                                                                | Structural and Institutional Reforms in HigherEducation                    | 26          |  |
|                                                                | - Dr.M.Krishnan                                                            |             |  |
| 6.                                                             | A note on the contribution of the seminar to the existing body of research | 32          |  |
| 7. Photo gallery , Newspaper Report (GEOTAGGED Seminar Photos) |                                                                            |             |  |