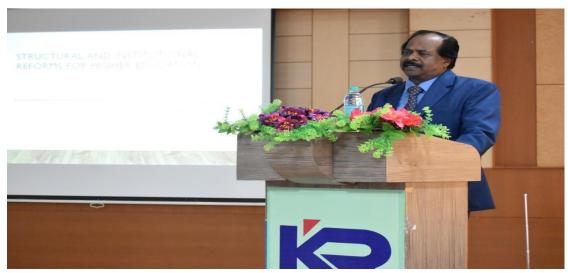

| Day 2 : 19.11.2022                                                                  |   |                                                                                                                 |  |
|-------------------------------------------------------------------------------------|---|-----------------------------------------------------------------------------------------------------------------|--|
| Session 5<br>(Empowerment of Teacher andSchool<br>Leadership)                       | : | Dr. MurugananthamDeputy Registrar,<br>Indian Institute of Information Technology,<br>Kalyani, West Bengal,India |  |
| Session 6<br>(Scope for Integrated and Collaborative<br>Research, IPR andStart-ups) | : | Dr. Maheswaran Mani, Assistant Professor, Department of Microbiology, Pondicherry University, Pondicherry.      |  |
| Session 7<br>(Structural and Institutional Reforms in<br>Higher Education)          | : | Prof.Dr.M.Krishnan M.Sc.,Ph.D The Hon'ble Vice-<br>Chancellor, Central University of Tamil Nadu,<br>Thiruvarur  |  |
| Vote of Thanks                                                                      | : | Dr.K.Priyadarshini, Professor/ECE                                                                               |  |
| National Anthem                                                                     | : | College Choir                                                                                                   |  |