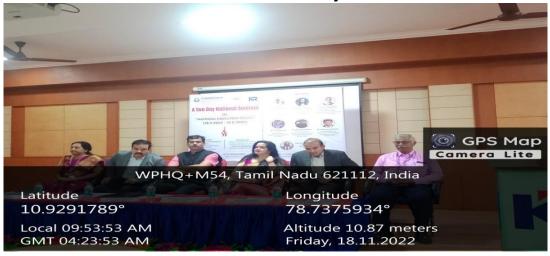

#### **REPORT ON**

A Two day National Seminar
On

#### "NATIONAL EDUCATION POLICY"

(18.11.2022 - 19.11.2022)

# Sponsored By Indian Council of Social Science Research (ICSSR) Under the Celebration of Azadi Ka Amrit Mahotsay

|                                                                | TABLE OF CONTENTS                                                          |             |  |
|----------------------------------------------------------------|----------------------------------------------------------------------------|-------------|--|
| S.No.                                                          | Contents                                                                   | Page<br>No. |  |
| 1.                                                             | Theme of the Seminar                                                       | 03          |  |
| 2.                                                             | Invitation & Schedule                                                      | 05          |  |
| 3.                                                             | The List of the Actual Participants of the seminar                         | 08          |  |
| 4.                                                             | The exact titles & presenters of each of the session                       | 13          |  |
| 5.                                                             | Write-up and proceedings on seminar                                        | 16          |  |
|                                                                | Session 1                                                                  |             |  |
|                                                                | National Education Policy:2020 – Key Strengths                             | 20          |  |
|                                                                | -Dr.Sasikanta Dash                                                         |             |  |
|                                                                | Session 2                                                                  |             |  |
|                                                                | National Education Policy:2020 – Challenges                                | 21          |  |
| Day 1                                                          | Dr. Divya Tanwar                                                           |             |  |
| 18.11.22                                                       | Session 3                                                                  |             |  |
|                                                                | Transforming Culture of Assessment                                         | 22          |  |
|                                                                | Dr.R.L.Josephine                                                           |             |  |
|                                                                | Session 4                                                                  |             |  |
|                                                                | Role of Technology in Education                                            | 23          |  |
|                                                                | Dr.D.Srinivasan                                                            |             |  |
|                                                                | Session 5                                                                  |             |  |
|                                                                | Empowerment of Teacher and School Leadership                               | 24          |  |
|                                                                | Dr.P. Muruganantham                                                        |             |  |
| Day 2                                                          | Session 6                                                                  |             |  |
| 19.11.22                                                       | Scope for Integrated and Collaborative Research, IPRand Start-Ups          | 25          |  |
|                                                                | - Dr.Maheswaran Mani                                                       |             |  |
|                                                                | Session 7                                                                  |             |  |
|                                                                | Structural and Institutional Reforms in HigherEducation                    | 26          |  |
|                                                                | - Dr.M.Krishnan                                                            |             |  |
| 6.                                                             | A note on the contribution of the seminar to the existing body of research | 32          |  |
| 7. Photo gallery , Newspaper Report (GEOTAGGED Seminar Photos) |                                                                            |             |  |