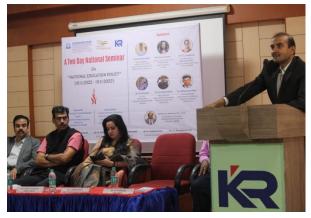

#### **REPORT ON**

A Two day National Seminar
On

#### "NATIONAL EDUCATION POLICY"

(18.11.2022 - 19.11.2022)

#### **ATwo Day National Seminar**

On

"NATIONAL EDUCATION POLICY" (18.11.2022 - 19.11.2022)

OFFLINE MODE