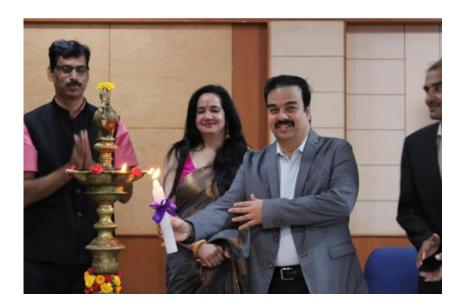

Chairman

Principal

| Day 1 : 18.11.2022               |   |                                        |  |
|----------------------------------|---|----------------------------------------|--|
| 1. Prayer Song                   | : | College Choir                          |  |
| 2. Lighting the Kuthuvilakku     | : | Dignitaries on Dias                    |  |
| 3. Welcome Address               | : | Dr. R.Kamaraj, COE/KRCE                |  |
| 4. Seminar Introduction          | : | Dr.K.Priyadarshini, Professor/ECE      |  |
| 5. Felicitation Address          | : | Dr.D.Srinivasan, Principal/KRCE        |  |
| 6. Inaugural Address             |   | Dr.S.Kuppusamy, Executive              |  |
|                                  | • | Director/KRGI                          |  |
|                                  |   | Dr.Sasikanta Dash,                     |  |
| Session 1                        |   | (Former Registrar, Pondicherry         |  |
| (National Education Policy:2020  |   | University)                            |  |
| <ul><li>Key Strengths)</li></ul> |   | Principal,                             |  |
|                                  | • | Tagore Govt.Arts and Science College,  |  |
|                                  |   | Pondicherry.                           |  |
| Session 2                        |   | Prof. Divya Tanwar, Director,Sanskriti |  |
| (National Education Policy:2020  |   | University,                            |  |
| <ul><li>– Challenges)</li></ul>  | : | Cyber Security, Somaiya Vidyavihar,    |  |
|                                  |   | Mumbai                                 |  |
|                                  |   | Dr.R.L.Josephine, Assistant Professor, |  |
| Session 3 (Transforming          |   | Department of EEE,                     |  |
| Culture of                       |   | National Institute of Technology,      |  |
| Assessment)                      | • | Trichy.                                |  |
| Session 4                        |   | Dr.D.Srinivasan,Principal,             |  |
| (Role of Technology inEducation) |   | K.Ramakrishnan College Of Engineering, |  |
|                                  | : | Trichy.                                |  |
|                                  |   |                                        |  |