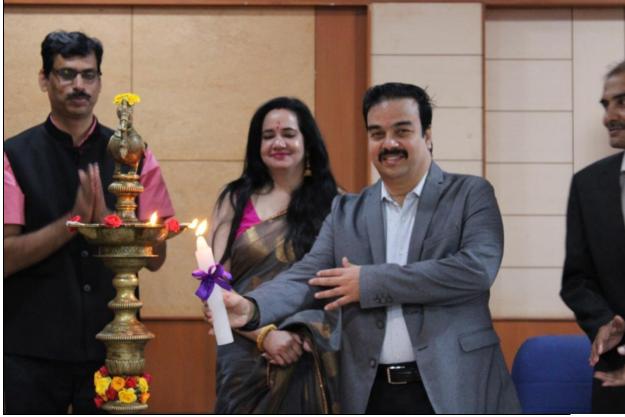

Chairman

Principal

| Day 1 : 18.11.2022               |   |                                        |  |
|----------------------------------|---|----------------------------------------|--|
| 1. Prayer Song                   | : | College Choir                          |  |
| 2. Lighting the Kuthuvilakku     | : | Dignitaries on Dias                    |  |
| 3. Welcome Address               | : | Dr. R.Kamaraj, COE/KRCE                |  |
| 4. Seminar Introduction          | : | Dr.K.Priyadarshini, Professor/ECE      |  |
| 5. Felicitation Address          | : | Dr.D.Srinivasan, Principal/KRCE        |  |
| 6. Inaugural Address             |   | Dr.S.Kuppusamy, Executive              |  |
|                                  | • | Director/KRGI                          |  |
|                                  |   | Dr.Sasikanta Dash,                     |  |
| Session 1                        |   | (Former Registrar, Pondicherry         |  |
| (National Education Policy:2020  |   | University)                            |  |
| <ul><li>Key Strengths)</li></ul> |   | Principal,                             |  |
|                                  | • | Tagore Govt.Arts and Science College,  |  |
|                                  |   | Pondicherry.                           |  |
| Session 2                        |   | Prof. Divya Tanwar, Director,Sanskriti |  |
| (National Education Policy:2020  |   | University,                            |  |
| <ul><li>– Challenges)</li></ul>  | : | Cyber Security, Somaiya Vidyavihar,    |  |
|                                  |   | Mumbai                                 |  |
|                                  |   | Dr.R.L.Josephine, Assistant Professor, |  |
| Session 3 (Transforming          |   | Department of EEE,                     |  |
| Culture of                       |   | National Institute of Technology,      |  |
| Assessment)                      | • | Trichy.                                |  |
| Session 4                        |   | Dr.D.Srinivasan,Principal,             |  |
| (Role of Technology inEducation) |   | K.Ramakrishnan College Of Engineering, |  |
|                                  | : | Trichy.                                |  |
|                                  |   |                                        |  |