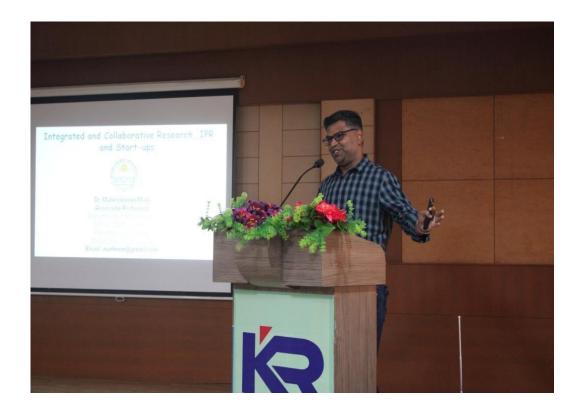

| Day 2 : 19.11.2022                                                                  |   |                                                                                                                 |  |
|-------------------------------------------------------------------------------------|---|-----------------------------------------------------------------------------------------------------------------|--|
| Session 5<br>(Empowerment of Teacher andSchool<br>Leadership)                       | : | Dr. MurugananthamDeputy Registrar,<br>Indian Institute of Information Technology,<br>Kalyani, West Bengal,India |  |
| Session 6<br>(Scope for Integrated and Collaborative<br>Research, IPR andStart-ups) | : | Dr. Maheswaran Mani, Assistant Professor, Department of Microbiology, Pondicherry University, Pondicherry.      |  |
| Session 7<br>(Structural and Institutional Reforms in<br>Higher Education)          | : | Prof.Dr.M.Krishnan M.Sc.,Ph.D The Hon'ble Vice-<br>Chancellor, Central University of Tamil Nadu,<br>Thiruvarur  |  |
| Vote of Thanks                                                                      | : | Dr.K.Priyadarshini, Professor/ECE                                                                               |  |
| National Anthem                                                                     | : | College Choir                                                                                                   |  |