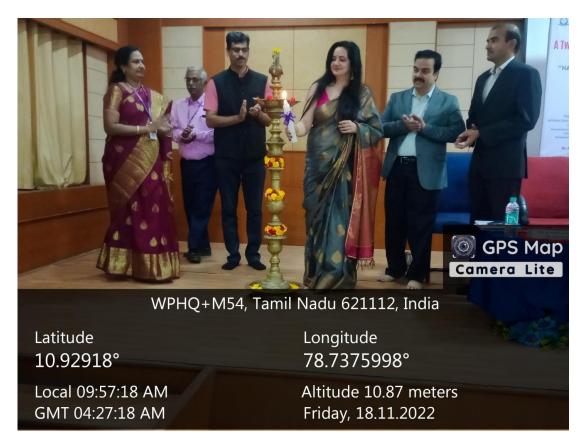

Chairman

Principal

| Day 1 : 18.11.2022               |   |                                        |  |
|----------------------------------|---|----------------------------------------|--|
| 1. Prayer Song                   | : | College Choir                          |  |
| 2. Lighting the Kuthuvilakku     | : | Dignitaries on Dias                    |  |
| 3. Welcome Address               | : | Dr. R.Kamaraj, COE/KRCE                |  |
| 4. Seminar Introduction          | : | Dr.K.Priyadarshini, Professor/ECE      |  |
| 5. Felicitation Address          | : | Dr.D.Srinivasan, Principal/KRCE        |  |
| 6. Inaugural Address             |   | Dr.S.Kuppusamy, Executive              |  |
|                                  | • | Director/KRGI                          |  |
|                                  |   | Dr.Sasikanta Dash,                     |  |
| Session 1                        |   | (Former Registrar, Pondicherry         |  |
| (National Education Policy:2020  |   | University)                            |  |
| <ul><li>Key Strengths)</li></ul> |   | Principal,                             |  |
|                                  | • | Tagore Govt.Arts and Science College,  |  |
|                                  |   | Pondicherry.                           |  |
| Session 2                        |   | Prof. Divya Tanwar, Director,Sanskriti |  |
| (National Education Policy:2020  |   | University,                            |  |
| <ul><li>– Challenges)</li></ul>  | : | Cyber Security, Somaiya Vidyavihar,    |  |
|                                  |   | Mumbai                                 |  |
|                                  |   | Dr.R.L.Josephine, Assistant Professor, |  |
| Session 3 (Transforming          |   | Department of EEE,                     |  |
| Culture of                       |   | National Institute of Technology,      |  |
| Assessment)                      | • | Trichy.                                |  |
| Session 4                        |   | Dr.D.Srinivasan,Principal,             |  |
| (Role of Technology inEducation) |   | K.Ramakrishnan College Of Engineering, |  |
|                                  | : | Trichy.                                |  |
|                                  |   |                                        |  |