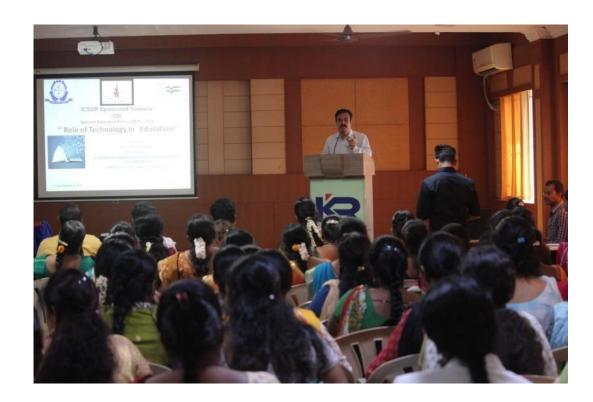

Chairman

Principal

| Day 1 : 18.11.2022               |   |                                        |  |
|----------------------------------|---|----------------------------------------|--|
| 1. Prayer Song                   | : | College Choir                          |  |
| 2. Lighting the Kuthuvilakku     | : | Dignitaries on Dias                    |  |
| 3. Welcome Address               | : | Dr. R.Kamaraj, COE/KRCE                |  |
| 4. Seminar Introduction          | : | Dr.K.Priyadarshini, Professor/ECE      |  |
| 5. Felicitation Address          | : | Dr.D.Srinivasan, Principal/KRCE        |  |
| 6. Inaugural Address             |   | Dr.S.Kuppusamy, Executive              |  |
|                                  | • | Director/KRGI                          |  |
|                                  |   | Dr.Sasikanta Dash,                     |  |
| Session 1                        |   | (Former Registrar, Pondicherry         |  |
| (National Education Policy:2020  |   | University)                            |  |
| <ul><li>Key Strengths)</li></ul> |   | Principal,                             |  |
|                                  | • | Tagore Govt.Arts and Science College,  |  |
|                                  |   | Pondicherry.                           |  |
| Session 2                        |   | Prof. Divya Tanwar, Director,Sanskriti |  |
| (National Education Policy:2020  |   | University,                            |  |
| <ul><li>– Challenges)</li></ul>  | : | Cyber Security, Somaiya Vidyavihar,    |  |
|                                  |   | Mumbai                                 |  |
|                                  |   | Dr.R.L.Josephine, Assistant Professor, |  |
| Session 3 (Transforming          |   | Department of EEE,                     |  |
| Culture of                       |   | National Institute of Technology,      |  |
| Assessment)                      | • | Trichy.                                |  |
| Session 4                        |   | Dr.D.Srinivasan,Principal,             |  |
| (Role of Technology inEducation) |   | K.Ramakrishnan College Of Engineering, |  |
|                                  | : | Trichy.                                |  |
|                                  |   |                                        |  |