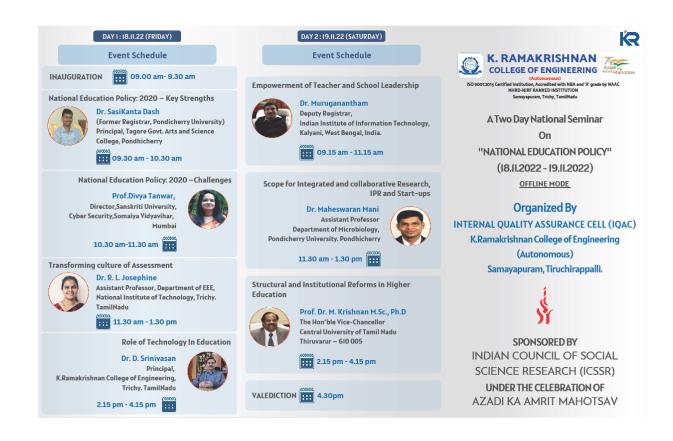

# INVITATION & SCHEDULE

(Autonomous

ISO 9001:2015 Certified Institution, Accredited with NBA and 'A' grade by NAAC MHRD-NIRF RANKED INSTITUTION

Samayapuram, Trichy, TamilNadu

#### **ATwo Day National Seminar**

On

"NATIONAL EDUCATION POLICY" (18.11.2022 - 19.11.2022)

OFFLINE MODE

## Organized By INTERNAL QUALITY ASSURANCE CELL (IQAC)

K.Ramakrishnan College of Engineering (Autonomous) Samayapuram, Tiruchirappalli.

SPONSORED BY
INDIAN COUNCIL OF SOCIAL SCIENCE
RESEARCH (ICSSR)
UNDER THE CELEBRATION OF
AZADI KA AMRIT MAHOTSAV

Registration Link - https://forms.gle/7ofJE39tggicGeMW7

Dr. R. Kamaraj

Dr. K. Priyadarshini

Convenor

IQAC Co-ordinator, KRCE

Dr. D. Srinivasan

Dr. S. Kuppusamy Dr. K. Ramakrishnan

Executive Director

Chairman

Principal

| Day 1 : 18.11.2022               |   |                                        |  |
|----------------------------------|---|----------------------------------------|--|
| 1. Prayer Song                   | : | College Choir                          |  |
| 2. Lighting the Kuthuvilakku     | : | Dignitaries on Dias                    |  |
| 3. Welcome Address               | : | Dr. R.Kamaraj, COE/KRCE                |  |
| 4. Seminar Introduction          | : | Dr.K.Priyadarshini, Professor/ECE      |  |
| 5. Felicitation Address          | : | Dr.D.Srinivasan, Principal/KRCE        |  |
| 6. Inaugural Address             |   | Dr.S.Kuppusamy, Executive              |  |
|                                  | • | Director/KRGI                          |  |
|                                  |   | Dr.Sasikanta Dash,                     |  |
| Session 1                        |   | (Former Registrar, Pondicherry         |  |
| (National Education Policy:2020  |   | University)                            |  |
| <ul><li>Key Strengths)</li></ul> |   | Principal,                             |  |
|                                  | • | Tagore Govt.Arts and Science College,  |  |
|                                  |   | Pondicherry.                           |  |
| Session 2                        |   | Prof. Divya Tanwar, Director,Sanskriti |  |
| (National Education Policy:2020  |   | University,                            |  |
| <ul><li>– Challenges)</li></ul>  | : | Cyber Security, Somaiya Vidyavihar,    |  |
|                                  |   | Mumbai                                 |  |
|                                  |   | Dr.R.L.Josephine, Assistant Professor, |  |
| Session 3 (Transforming          |   | Department of EEE,                     |  |
| Culture of                       |   | National Institute of Technology,      |  |
| Assessment)                      | • | Trichy.                                |  |
| Session 4                        |   | Dr.D.Srinivasan,Principal,             |  |
| (Role of Technology inEducation) |   | K.Ramakrishnan College Of Engineering, |  |
|                                  | : | Trichy.                                |  |
|                                  |   |                                        |  |

| Day 2 : 19.11.2022                                                                  |   |                                                                                                                 |  |
|-------------------------------------------------------------------------------------|---|-----------------------------------------------------------------------------------------------------------------|--|
| Session 5<br>(Empowerment of Teacher andSchool<br>Leadership)                       | : | Dr. MurugananthamDeputy Registrar,<br>Indian Institute of Information Technology,<br>Kalyani, West Bengal,India |  |
| Session 6<br>(Scope for Integrated and Collaborative<br>Research, IPR andStart-ups) | : | Dr. Maheswaran Mani, Assistant Professor, Department of Microbiology, Pondicherry University, Pondicherry.      |  |
| Session 7<br>(Structural and Institutional Reforms in<br>Higher Education)          | : | Prof.Dr.M.Krishnan M.Sc.,Ph.D The Hon'ble Vice-<br>Chancellor, Central University of Tamil Nadu,<br>Thiruvarur  |  |
| Vote of Thanks                                                                      | : | Dr.K.Priyadarshini, Professor/ECE                                                                               |  |
| National Anthem                                                                     | : | College Choir                                                                                                   |  |