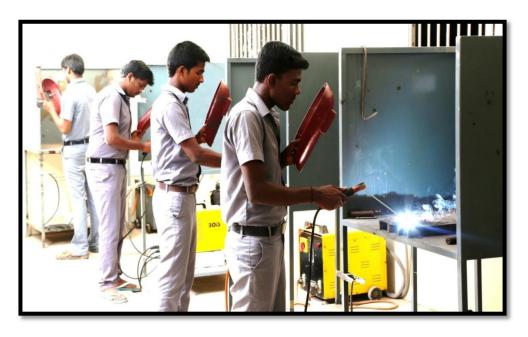

## **Engineering Practices Laboratory**

**Laboratory In-charge** : Mr. N.Karthikeyan. **Technical supporting staff**: Mr.P. SamiNathan.

Snapshots of Engineering Practices Laboratory