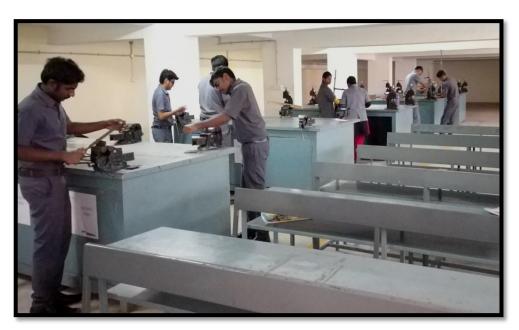

## **Engineering Practices Laboratory**

**Laboratory In-charge** : Mr. N.Karthikeyan. **Technical supporting staff**: Mr.P. SamiNathan.

Snapshots of Engineering Practices Laboratory