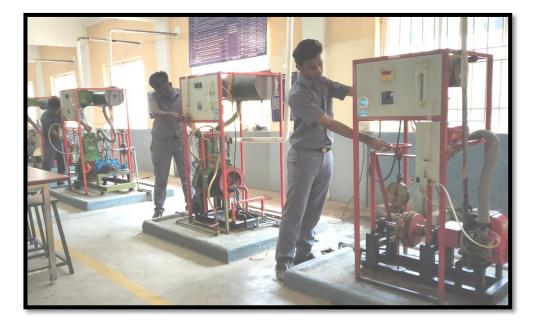

## Thermal Engineering Laboratory

| Laboratory In-charge       | : Mr. S. Saravanavel. |
|----------------------------|-----------------------|
| Technical supporting staff | : Mr. T. Saravanan.   |

## Major Equipments:

- 1. Steam turbine test rig with thermax boiler (Steam rate: 400Kg/hr, Capacity : 1kW Internally oil fired).
- 2. Single cylinder 4stroke water cooled compression ignition with electrical dynamometer. (1500 rpm BHP : 5, SFC: 245g/kWh, Output: 3Kva).
- 3. Multi cylinder petrol engine fitted with a hydraulic dynamometer (1500 rpm, BHP :10).
- 4. Diesel Engine Test Rig(1500 rpm, BHP: 5).
- 5. 4S Water cooled engine.