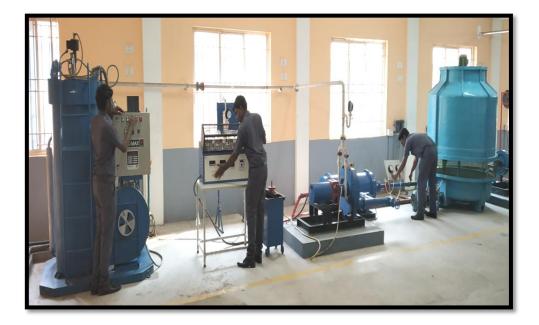

## Thermal Engineering Laboratory

| Laboratory In-charge       | : Mr. S. Saravanavel. |
|----------------------------|-----------------------|
| Technical supporting staff | : Mr. T. Saravanan.   |

## Major Equipments:

- 1. Steam turbine test rig with thermax boiler (Steam rate: 400Kg/hr, Capacity : 1kW Internally oil fired).
- 2. Single cylinder 4stroke water cooled compression ignition with electrical dynamometer. (1500 rpm BHP : 5, SFC: 245g/kWh, Output: 3Kva).
- 3. Multi cylinder petrol engine fitted with a hydraulic dynamometer (1500 rpm, BHP :10).
- 4. Diesel Engine Test Rig(1500 rpm, BHP: 5).
- 5. 4S Water cooled engine.