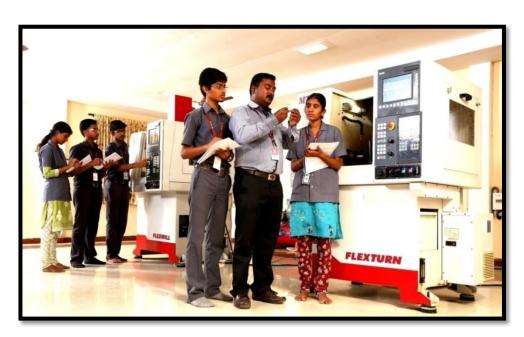

## C.A.D. / C.A.M. Laboratory

**Laboratory In-charge** : Mr. A. Mohanakrishnan.

**Technical supporting staff** : Mr. A. Infantraja.

## **Major Equipments:**

- 1. 74 Computer System (Intel core i57th Gen. 4GB RAM 1 TB hard disk, 6 MB Cache, 3.5 GHz.).
- 2. Laser Printer.
- 3. ANSYS Software (Version 14.0 (Perpetual License)).
- 4. PRO- E Software (PRO-E (CREO- WF-5.0)).
- 5. Solid Works Software Educational edition network (2009-2010).
- 6. Edge Cam Software (EDGE CAM 2019 R1).
- 7. CNC Milling Machine (M-Tab CNC Milling Machine With Siemens 802DS6 Control).
- **8.** CNC Turning Machine (M-Tab CNC Turning Machine With Siemens 802DSI Control).