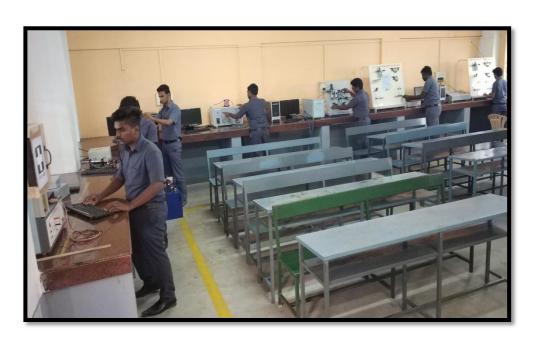

## **Mechatronics Laboratory**

: Mr. S. NandhaGopan. **Laboratory In-charge Technical supporting staff** : Mr. N. Tamilselvan.

## **Major Equipments:**

- 1. Basic Electro Pneumatic Trainer kit(VMPT-302-LC).
- 2. Basic PLC Controlled Pneumatics Trainer kit(VMPT-303-LC).
- 3. Servo controller using open/closed loop (0.64Nm, 50 Hz, Y connected).
- 4. PID controller set-up (DC Motor)(12V, 1500 rpm).
- 5. 8051 Microcontroller Kit with Stepper Motor Control(12V. 0.5A, DC).
- 6. Data Logging of Process Variables(Multi Process Control).
- 7. Hydraulic & Pneumatic Simulation Software (Hydrosim&Pnemosim software Release 4.2, 10 Users ).
- 8. ELGI Air Compressor (TS 05HN).
- 9. Automation Studio 5.7 Software.
- 10. Basic Pneumatic Trainer kit (VMPT-304).
- 11. Basic Hydraulic Trainer Kit.
- 12. Assembly language Programming of 8085 Micro Processor.
- 13. 8051 Micro controller with Traffic Light Interface.
- 14. Study of various types of Transducers Kit.