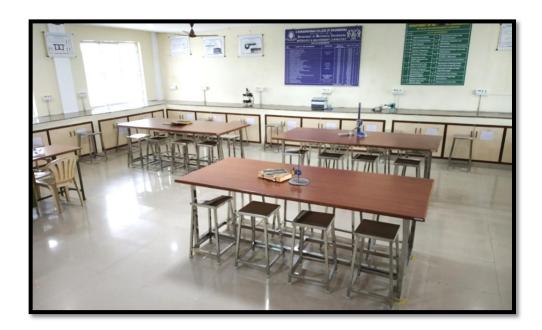

## **Major Equipments:**

- 1. Vernier Height gauge (12"/300mm).
- 2. Vernier Caliper (6"/150mm, 12"/300mm).
- 3. Slip gauge (83pcs).
- 4. Gear tooth Vernier.
- 5. Sine bar (150mm, 200mm).
- 6. Autocollimator.
- 7. Profile projector / Tool makers microscope.
- 8. Micrometer (0- 25mm, 25-50mm).
- 9. Telescope gauge (8 -150mm).
- 1. temperature.